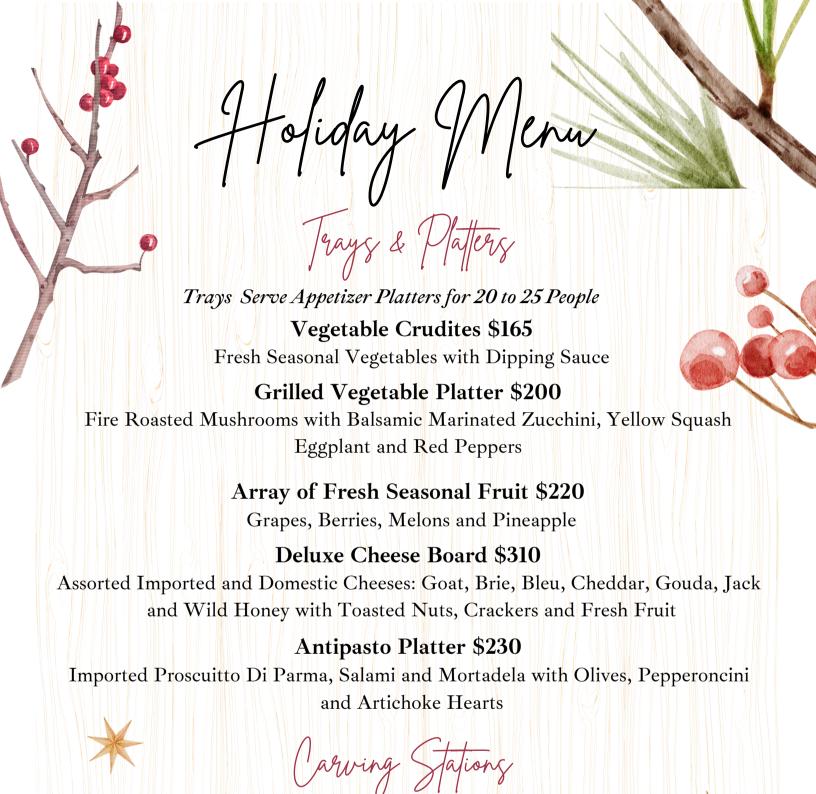

Served with 50 Silver Dollar Rolls and Assorted Condiments

Slow Roasted Prime Rib \$520

with Creamed Horseradish

Roasted Ham \$400

with Pomegranate Molasses Glaze, Dijon and Whole Grain Mustard

Whole Roasted Turkey \$345

with Cranberry Sauce



**Choice of Two Desserts** 

Tiramisu, Creme Brulee Cheesecake or Pumpkin Spice Cake





Pasta

## Rigatoni Bolognese \$57

Ground Beef and Pork Bolognese served over House-Made Rigatoni dusted with Fresh Parmesan and Basil

# Shrimp Linguine \$62

Shrimp Sauteed in Lemon, White Wine and Butter tossed with House-Made Linguini dusted with Red Pepper Flakes, Garlic and Parmesan



## **Grilled Chicken Breast \$69**

Tender Chicken Breast Grilled in a Light Mushroom Sherry Sauce with Jasmine Rice Pilaf

## Roasted Half Chicken \$64

Zatar Rub