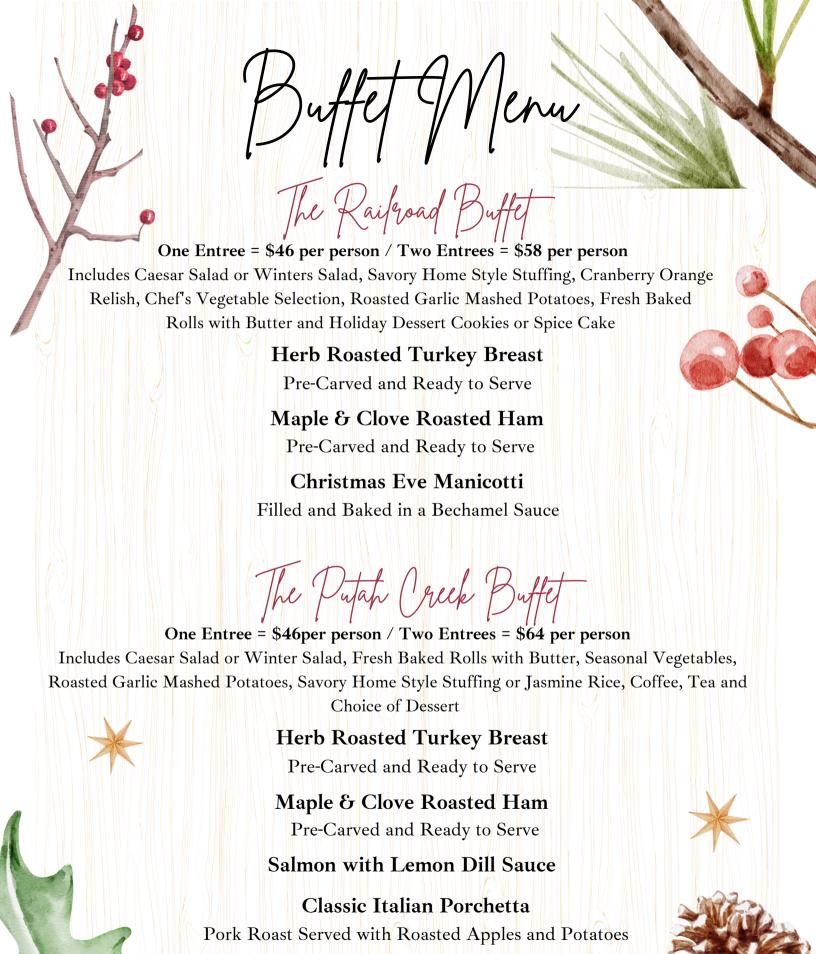

Served with 50 Silver Dollar Rolls and Assorted Condiments

Slow Roasted Prime Rib \$520

with Creamed Horseradish

Roasted Ham \$400

with Pomegranate Molasses Glaze, Dijon and Whole Grain Mustard

Whole Roasted Turkey \$345

with Cranberry Sauce



**Choice of Two Desserts** 

Tiramisu, Creme Brulee Cheesecake or Pumpkin Spice Cake





Pasta

## Rigatoni Bolognese \$57

Ground Beef and Pork Bolognese served over House-Made Rigatoni dusted with Fresh Parmesan and Basil

# Shrimp Linguine \$62

Shrimp Sauteed in Lemon, White Wine and Butter tossed with House-Made Linguini dusted with Red Pepper Flakes, Garlic and Parmesan



## **Grilled Chicken Breast \$69**

Tender Chicken Breast Grilled in a Light Mushroom Sherry Sauce with Jasmine Rice Pilaf

## Roasted Half Chicken \$64

Zatar Rub Marinade and Couscous with Lemon Vinaigrette Sauce

Pork

# Apple Roasted Pork Loin \$61

Served with Pecan and Brown Sugar Glazed Sweet Potatoes and Roasted Garlic Mashed Potatoes

## **Grilled Pork Chop \$75**

Cider Brined with Chipotle Maple Glaze