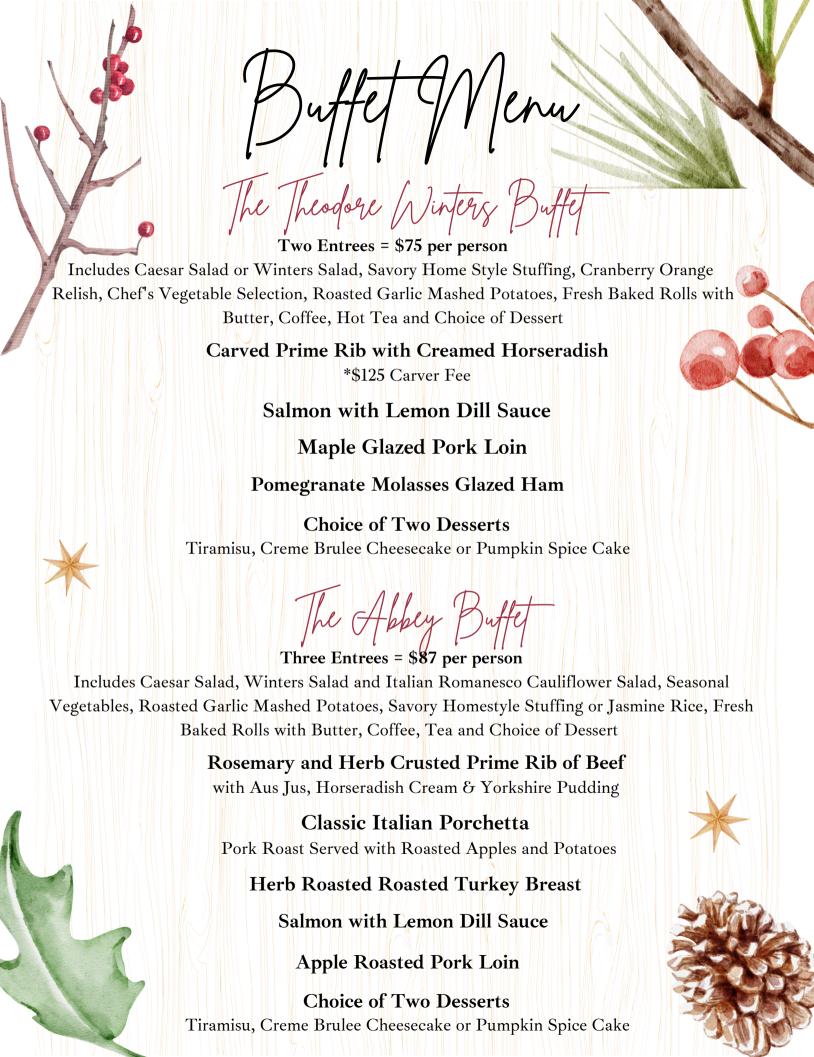

Served with 50 Silver Dollar Rolls and Assorted Condiments

Slow Roasted Prime Rib \$520

with Creamed Horseradish

Roasted Ham \$400

with Pomegranate Molasses Glaze, Dijon and Whole Grain Mustard

Whole Roasted Turkey \$345

with Cranberry Sauce



**Choice of Two Desserts** 

Tiramisu, Creme Brulee Cheesecake or Pumpkin Spice Cake





Pasta

## Rigatoni Bolognese \$57

Ground Beef and Pork Bolognese served over House-Made Rigatoni dusted with Fresh Parmesan and Basil

# Shrimp Linguine \$62

Shrimp Sauteed in Lemon, White Wine and Butter tossed with House-Made Linguini dusted with Red Pepper Flakes, Garlic and Parmesan



## **Grilled Chicken Breast \$69**

Tender Chicken Breast Grilled in a Light Mushroom Sherry Sauce with Jasmine Rice Pilaf

## Roasted Half Chicken \$64

Zatar Rub Marinade and Couscous with Lemon Vinaigrette Sauce

Pork

# Apple Roasted Pork Loin \$61

Served with Pecan and Brown Sugar Glazed Sweet Potatoes and Roasted Garlic Mashed Potatoes

## **Grilled Pork Chop \$75**

Cider Brined with Chipotle Maple Glaze and Mashed Potatoes

## **Braised Short Ribs \$75**

Served with Mashed Potatoes, Aus J